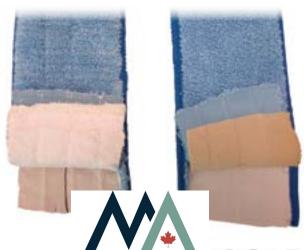

## **Features and Benefits**

- Perfect for healthcare applications where deep cleaning is of extreme importance.
- Made with 3 layers of microfiber cloth to provide the most absorbent pad on the market.
- Absorbs 45% more than conventional pads.
- Designed for Healthcare applications to cover larger areas.
- Blue Mop pad is available with 4 different binding colors, for color coding by area.
- Launderable.