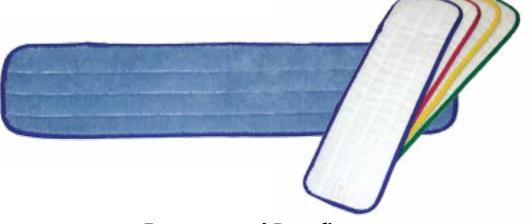

## **Features and Benefits**

- Perfect for healthcare applications where deep cleaning is of extreme importance.
- Made with 3 layers of microfiber cloth to provide the most absorbent pad on the market.
- Absorbs 45% more than conventional pads.
- Designed for Healthcare applications to cover larger areas.
- Blue Mop pad is available with 4 different binding colors, for color coding by area.
- Launderable.

| Size     | Item #     | Case |
|----------|------------|------|
| 5" x 19" | AMM19MLBW_ | 12   |
| 5" x 24" | AMM28MLBW_ | 12   |

Binding Colors: Blue (B) Green (G) Yellow (Y) Red (R)

M + A MATTING GOLDEN STAR